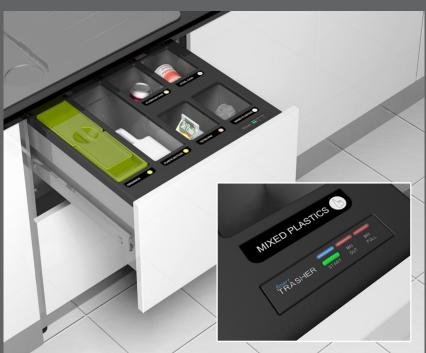

# The easy to use *Smart*TRASHER recycling system. The must have plug and go domestic appliance "a pleasure to use!"

Open the one touch top drawer, load recycling waste into the identified compartment, close the top drawer and the *Smart*TRASHER automatically compacts and deposits compacted sorted material into the individual recycling bins in the lower drawer. A separate food waste compartment is sealed allowing easy storage of this valuable compost resource.

### **Smart**TRASHER .... **Smart**LIVING ticking all the boxes!

- √ Minimises household recycling frustrations.
- ✓ State of the art concept and design.
- ✓ Eco friendly, hygienic, energy efficient.
- ✓ Easy to install and simple to use.
- ✓ Focused, single point recycling location.
- ✓ Sort household waste by material type.
- ✓ Adaptable to meet local recycling requirements.
- ✓ Waste easily sorted, compacted and stored.
- √ Common sense built in safety features.
- ✓ Automatic compaction on closing top drawer.
- √ High capacity storage bins in bottom drawer.
- ✓ Location specific bins minimise contamination.
- ✓ Storage bin full indicator with safety override.
- ✓ All storage bins easy to wash and rinse out.
- ✓ No storage consumables or bags to replace.
- ✓Up to one months storage capacity.