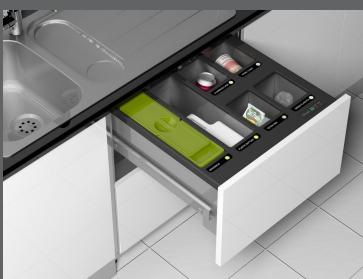

# The easy to use *Smart*TRASHER recycling system. The must have plug and go domestic appliance "a pleasure to use!"

Open the one touch top drawer, load recycling waste into the identified compartment, close the top drawer and the *Smart*TRASHER automatically compacts and deposits compacted sorted material into the individual recycling bins in the lower drawer. A separate food waste compartment is sealed allowing easy storage of this valuable compost resource.