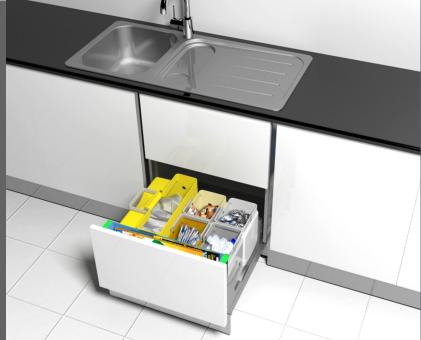

# The easy to use *Smart*TRASHER recycling system. The must have plug and go domestic appliance "a pleasure to use!"

Open the one touch top drawer, load recycling waste into the identified compartment, close the top drawer and the *Smart*TRASHER automatically compacts and deposits compacted sorted material into the individual recycling bins in the lower drawer. A separate food waste compartment is sealed allowing easy storage of this valuable compost resource.

No more multiple untidy separate bins or bags!

Designed to fit standard kitchen appliance dimensions, the *Smart*TRASHER can be supplied as stand alone unit or as an integrated part of your kitchen design. Built with common sense operational and fail safe features. Allows plug and go installation and operation without the need for a complicated manual.