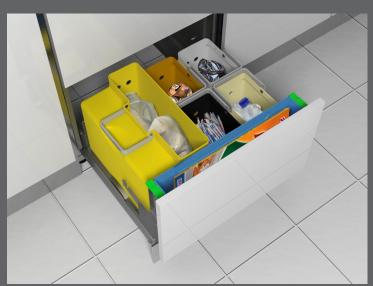

# The easy to use *Smart*TRASHER recycling system. The must have plug and go domestic appliance "a pleasure to use!"

Open the one touch top drawer, load recycling waste into the identified compartment, close the top drawer and the *Smart*TRASHER automatically compacts and deposits compacted sorted material into the individual recycling bins in the lower drawer. A separate food waste compartment is sealed allowing easy storage of this valuable compost resource.

### **Smart**TRASHER .... **Smart**LIVING ticking all the boxes!

- √ Minimises household recycling frustrations.
- ✓ State of the art concept and design.
- ✓ Eco friendly, hygienic, energy efficient.
- ✓ Easy to install and simple to use.
- ✓ Focused, single point recycling location.
- ✓ Sort household waste by material type.
- ✓ Adaptable to meet local recycling requirements.
- ✓ Waste easily sorted, compacted and stored.
- √ Common sense built in safety features.
- ✓ Automatic compaction on closing top drawer.
- √ High capacity storage bins in bottom drawer.
- ✓ Location specific bins minimise contamination.
- ✓ Storage bin full indicator with safety override.
- ✓ All storage bins easy to wash and rinse out.
- ✓ No storage consumables or bags to replace.
- ✓Up to one months storage capacity.