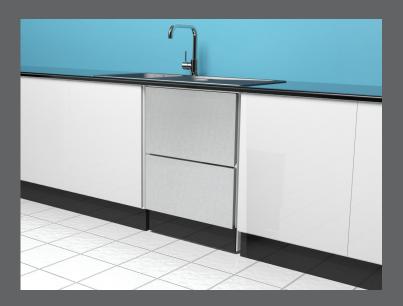

No more multiple untidy separate bins or bags!

Designed to fit standard kitchen appliance dimensions, the *Smart*TRASHER can be supplied as stand alone unit or as an integrated part of your kitchen design. Built with common sense operational and fail safe features. Allows plug and go installation and operation without the need for a complicated manual.