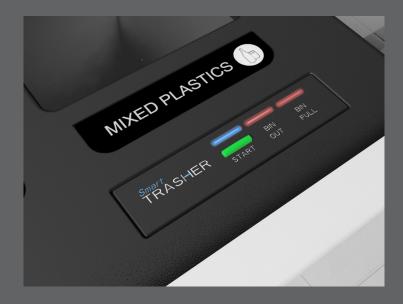

### **Smart**TRASHER .... **Smart**LIVING ticking all the boxes!

- √ Minimises household recycling frustrations.
- ✓ State of the art concept and design.
- ✓ Eco friendly, hygienic, energy efficient.
- ✓ Easy to install and simple to use.
- ✓ Focused, single point recycling location.
- ✓ Sort household waste by material type.
- ✓ Adaptable to meet local recycling requirements.
- ✓ Waste easily sorted, compacted and stored.
- √ Common sense built in safety features.
- ✓ Automatic compaction on closing top drawer.
- √ High capacity storage bins in bottom drawer.
- ✓ Location specific bins minimise contamination.
- ✓ Storage bin full indicator with safety override.
- ✓ All storage bins easy to wash and rinse out.
- ✓ No storage consumables or bags to replace.
- ✓Up to one months storage capacity.